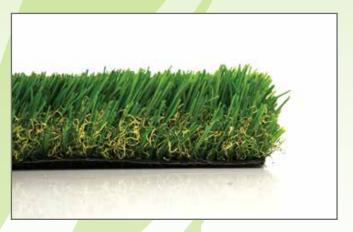

## **PRODUCTS**

Flagstaff 65

Payson50

Pile/Face Weight: 80 oz. Sedona 80 Pile Height: 1 7/8 in.

Pile Height: 2 1/8 in.

Pile/Face Weight: 85 oz. Prescott 85 Pile Height: 2 1/2in.