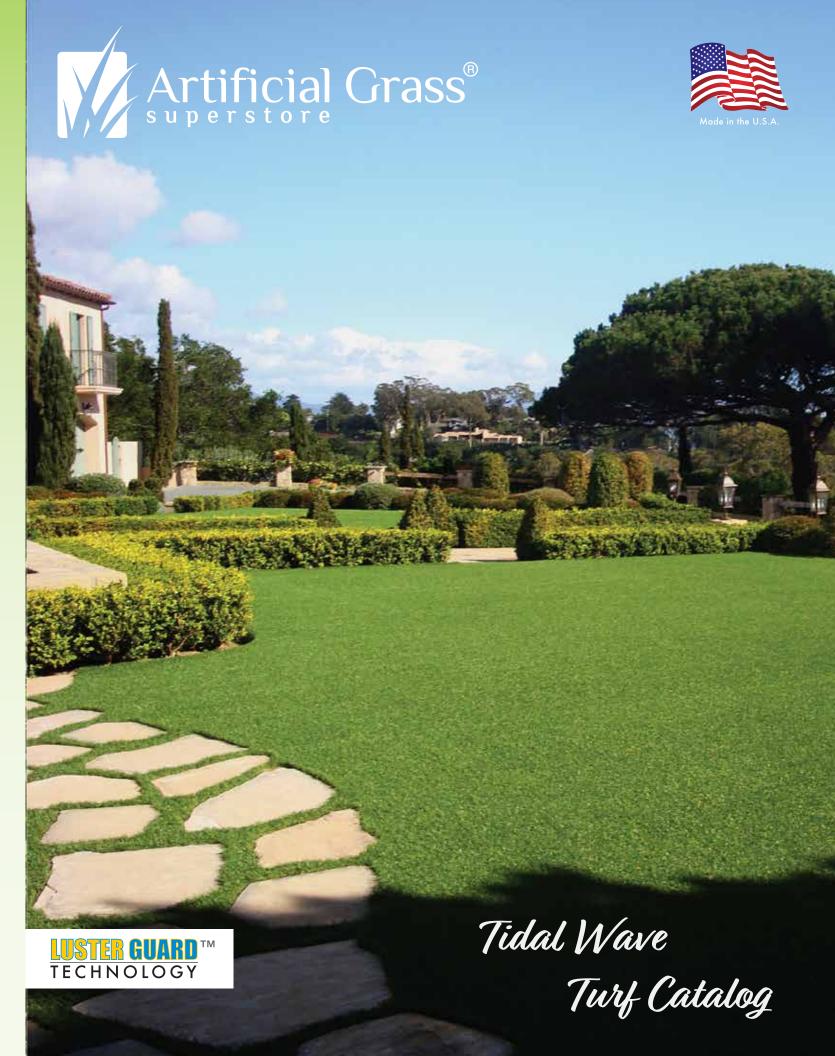

## **PRODUCTS**

Flagstaff 65

Payson50

Pile/Face Weight: 80 oz. Sedona 80 Pile Height: 1 7/8 in.

Pile Height: 2 1/8 in.

Pile/Face Weight: 85 oz. Prescott 85 Pile Height: 2 1/2in.