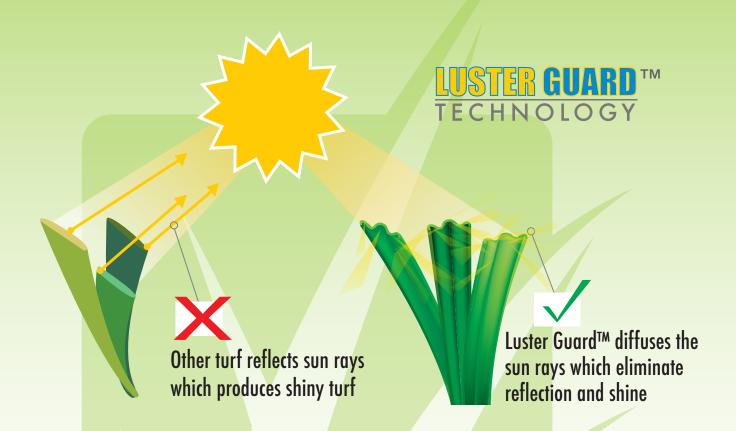

## TIDAL WAVE & LUSTER GUARD **TECHNOLOGY**

- Light to moderate traffic
- 2 color yarn system (Apple w/ Field Green)
- W-shaped blades
- UV inhibitors protect against color change & degregation
- Polyethylene blade (durable and soft to the touch)
- Polypropylene thatch (will stand straight up and bounce back when compressed)
- Luster Guard™ technology Extremely low luster very natural appearance
- Drains greater than 30 inches per hour