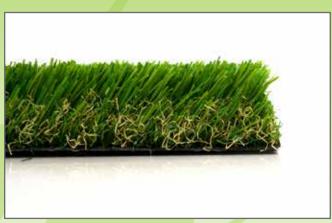

## **PRODUCTS**

Flagstaff 65

Payson50

Pile/Face Weight: 80 oz. Sedona 80 Pile Height: 1 7/8 in.

Pile Height: 2 1/8 in.

Pile/Face Weight: 85 oz. Prescott 85 Pile Height: 2 1/2in.