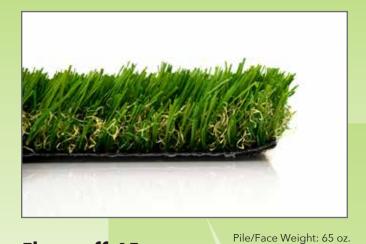

## **PRODUCTS**

Flagstaff 65

Payson50

Pile/Face Weight: 80 oz. Sedona 80 Pile Height: 1 7/8 in.

Pile Height: 2 1/8 in.

Pile/Face Weight: 85 oz. Prescott 85 Pile Height: 2 1/2in.